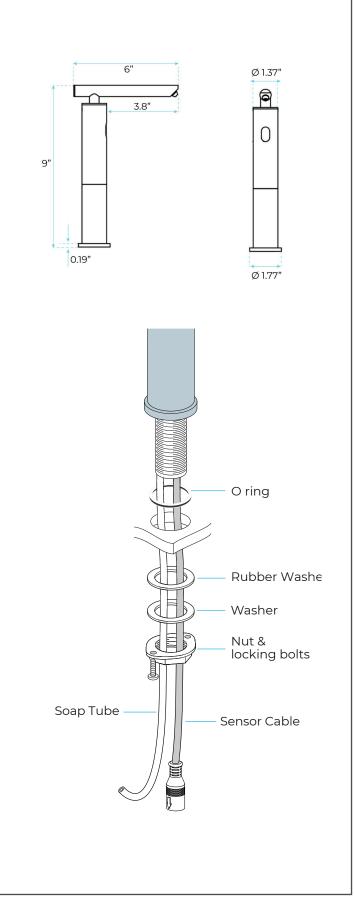

## SPECS:

Product Type: Commercial Main Construction Material: Brass Mount Type: Deck Handle Type: Infra-Red Power Rating: 3 Amp Fuse, AC: 230V DC: 1.5V Batteries Required: 4 AA Batteries (not supplied) Number of Tap Holes: 1 Valve/Cartridge Type: Solenoid Valve Plumbing System Requirements: Suitable for all plumbing systems Sensing Range: 0 - 8cm Activation Time: 0.5 - 1 secs Viscosity of Liquid Soap: 100-3500cp (mpA .s) Isolation Included: No